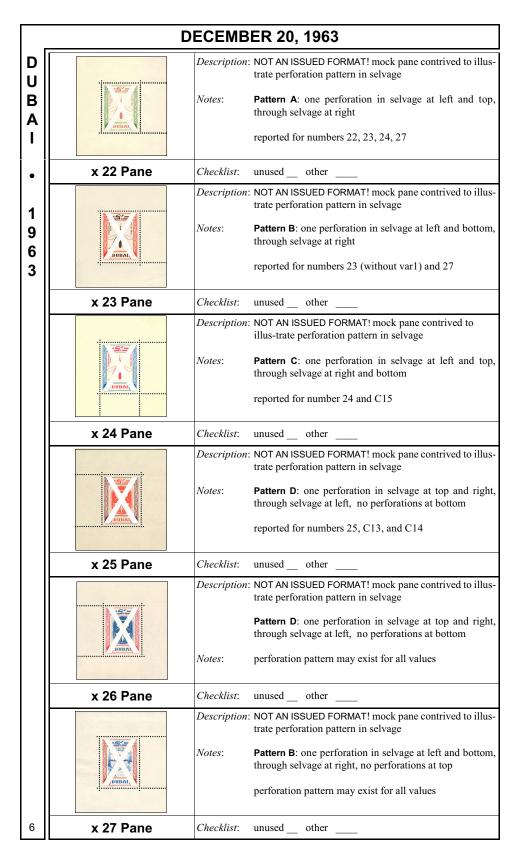

| -      | DECEMBER 20, 1963 |              |                                                                                                    |  |  |
|--------|-------------------|--------------|----------------------------------------------------------------------------------------------------|--|--|
| D<br>U |                   | Description: | NOT AN ISSUED FORMAT! mock pane contrived to illustrate perforation pattern                        |  |  |
| B<br>A |                   | Notes:       | <b>Pattern C:</b> one perforation in selvage at left and top, through selvage at right and bottom  |  |  |
| I      |                   |              | reported for number C13 and C15                                                                    |  |  |
| •      | x C13 Pane        | Checklist:   | unused other                                                                                       |  |  |
| 1      |                   | Description: | NOT AN ISSUED FORMAT! mock pane contrived to illustrate perforation pattern                        |  |  |
| 9<br>6 |                   | Notes:       | <b>Pattern E</b> : one perforation in selvage at top, through selvage at right and bottom          |  |  |
| 3      |                   |              | reported for number C14                                                                            |  |  |
|        | x C14 Pane 1      | Checklist:   | unused other                                                                                       |  |  |
|        |                   | Description: | NOT AN ISSUED FORMAT! mock pane contrived to illustrate perforation pattern                        |  |  |
|        |                   | Notes:       | <b>Pattern F</b> : one perforation in selvage at right and bottom, through selvage at left         |  |  |
|        |                   |              | reported for numbers 25, 26, 27, and C14                                                           |  |  |
|        | x C14 Pane 2      | Checklist:   | unused other                                                                                       |  |  |
|        |                   | Description: | NOT AN ISSUED FORMAT! mock pane contrived to illustrate perforation pattern                        |  |  |
|        |                   |              | <b>Pattern G</b> : one perforation in selvage at left and bottom, through selvage at top and right |  |  |
|        |                   | Notes:       | reported for numbers C13 (without var1 and 2) and C15                                              |  |  |
|        | x C15 Pane        | Checklist:   | unused other                                                                                       |  |  |
|        |                   |              |                                                                                                    |  |  |
|        |                   |              |                                                                                                    |  |  |
|        |                   |              |                                                                                                    |  |  |
|        |                   |              |                                                                                                    |  |  |
|        |                   |              |                                                                                                    |  |  |
|        |                   |              |                                                                                                    |  |  |
|        |                   |              |                                                                                                    |  |  |
|        |                   |              |                                                                                                    |  |  |
| 12     |                   |              |                                                                                                    |  |  |