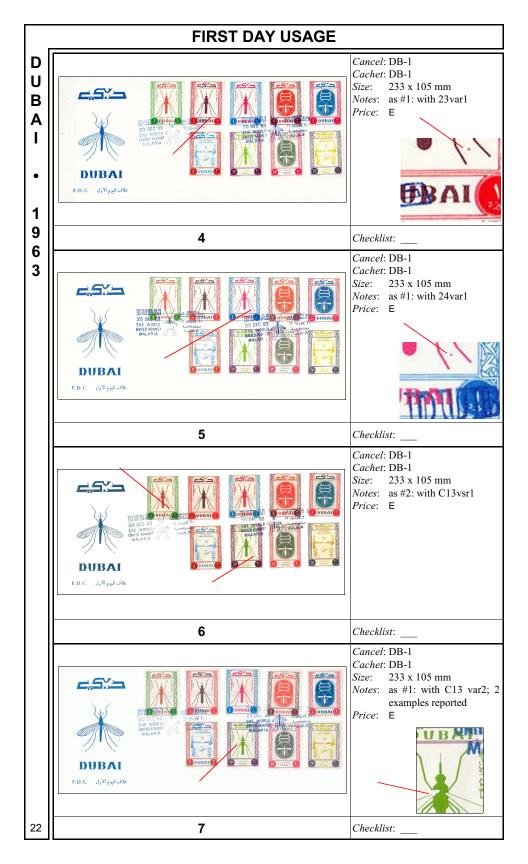

|



## FIRST DAY USAGE

D U

В

Δ

1

First day covers exist bearing numbers 22v1, 23v1, 24v1, C13v1, and C13v2, either alone or in combination with other stamps from the issue. These likely exist for all cancel-cachet combinations listed. Since such covers cannot represent more than 8% of all first day covers prepared for the issue, prices should reflect a similar ratio, i.e., price range E-F. A combination of variety stamps should increase a cover's value to the G-I range, depending on the number of variety stamps present; and, of course, a cover bearing all four of the "dot between legs" variety would be a true gem that could be valued in the I-K range. Collectors are urged to examine their covers for the issue and report and provide scans of any such covers they have.





| Cancel: DB-1<br>Cachet: DB-1<br>Size: 233 x 105 mm<br>Notes: as #1: with C13 var4<br>Price: E            |
|----------------------------------------------------------------------------------------------------------|
|                                                                                                          |
| 8 Checklist:                                                                                             |
| Cancel: DB-1<br>Cachet: DB-2<br>Size: 184 x 125 mm<br>Notes: C14P included at bottom<br>left<br>Price: F |
| <b>9</b> Checklist:                                                                                      |
| Cancel: DB-1<br>Cachet: DB-2<br>Size: 184 x 125 mm<br>Notes: C13-15<br>Price: C                          |
| <b>10</b> Checklist: