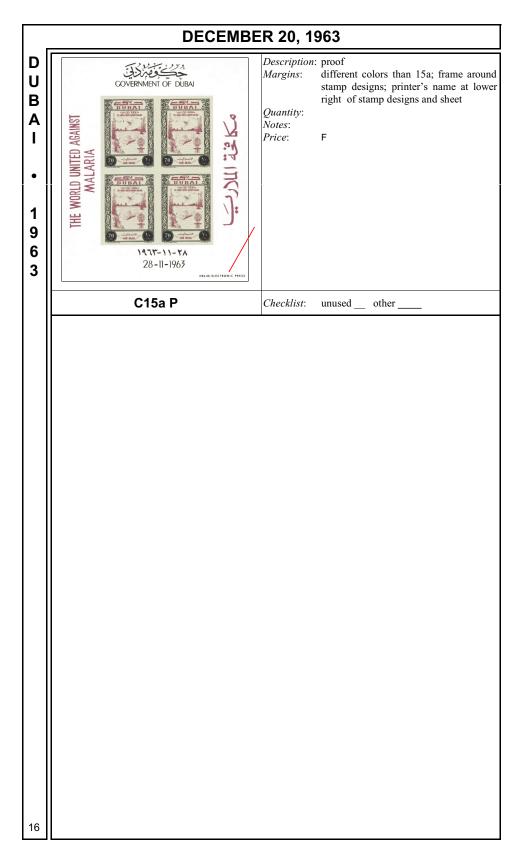

| Checklist: unused other                                                                                                                                                                                                     | 15                                             |  |



| FIRST D                                             | AY CANCE                      | LLATIONS                                                                                                |                       |
|-----------------------------------------------------|-------------------------------|---------------------------------------------------------------------------------------------------------|-----------------------|
| 20 DEC 63<br>THE WORLD<br>UNITED AGAINST<br>MALARIA | می افداد<br>می اند<br>ال الدم | Size: 57 x 21 <sup>1</sup> / <sub>2</sub> mm<br>Notes: reported only with cachet types<br>DB-1 and DB-2 | D<br>U<br>B<br>A<br>I |
|                                                     | DB-1                          |