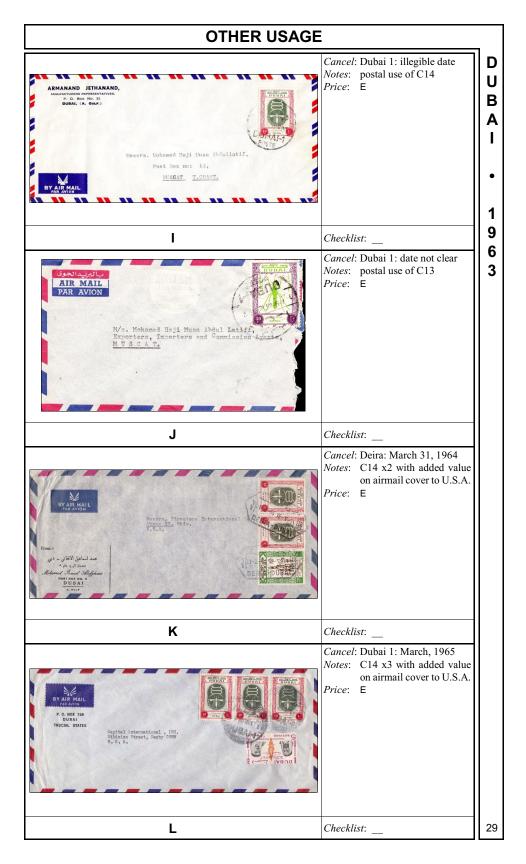

| Checklist:                                                                                          | 27                         |





| OTHER USAGE                |                                                    |                                                                                                    |
|----------------------------|----------------------------------------------------|----------------------------------------------------------------------------------------------------|
| D<br>U<br>B<br>A<br>I<br>· | Mesara. S.A.Sobeconin,<br>Bruzalles 4,<br>Belgium. | Cancel: Dubai 2: September 26,<br>1964<br>Notes: C14 on postal use cover to<br>Belgium<br>Price: E |
| 9<br>6                     | М                                                  | Checklist:                                                                                         |
| 3                          |