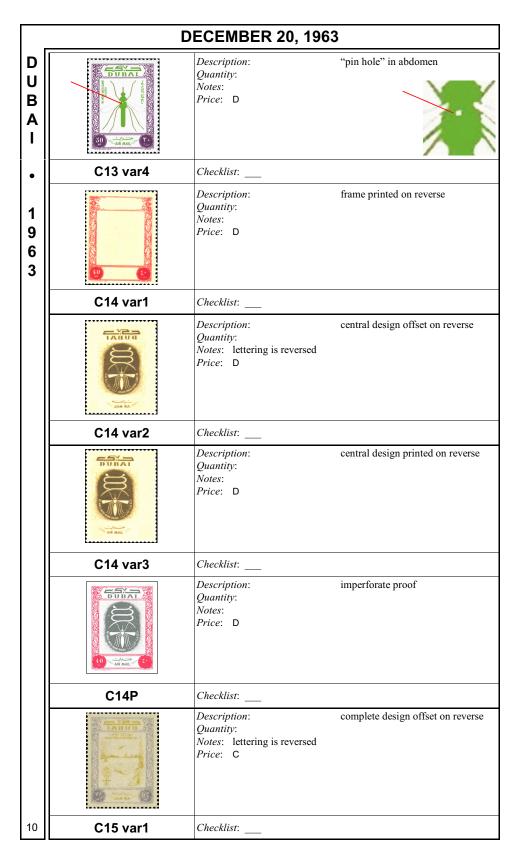

|          | DECEMBER 20,                                                                                                                        | 1963                                                                                                                                                                                                                                                                                           |
|----------|-------------------------------------------------------------------------------------------------------------------------------------|------------------------------------------------------------------------------------------------------------------------------------------------------------------------------------------------------------------------------------------------------------------------------------------------|
|          | Description:<br>Quantity:<br>Topics: mosquito, campaign en<br>Notes: other printing details<br>changed colors are cut f<br>Price: B | mosquito (30 np), modified campaign<br>emblem (40 np), mosquitoes over<br>swamp and emblem (70 np);<br>inscribed AIR MAIL in bottom panel<br>60,000 each of C13-C14: 50,000 of<br>C15<br>ablem, swamp<br>same as for 22-27; imperforates in<br>from C13a-C15a [see page 7]<br>1<br>9<br>6<br>3 |
| C13-C15  | Checklist:                                                                                                                          | unused used fdc other                                                                                                                                                                                                                                                                          |
|          | Description:<br>Quantity:<br>Notes: found at position 42 on<br>Price: C                                                             | dot between<br>hind legs on<br>right<br>600<br>most panes                                                                                                                                                                                                                                      |
| C13 var1 | Checklist:                                                                                                                          | unused used fdc other                                                                                                                                                                                                                                                                          |
|          | Description:<br>Quantity:<br>Notes: found at position 41 on<br>Price: C                                                             | "broken wing" variety - uninked area<br>at base of left wing<br>600<br>most panes                                                                                                                                                                                                              |
| C13 var2 | Checklist:                                                                                                                          | unused fdc other                                                                                                                                                                                                                                                                               |
|          | Description:<br>Quantity:<br>Notes:<br>Price: D                                                                                     | vertical perforations doubled<br>at least 50                                                                                                                                                                                                                                                   |
| C13 var3 | Checklist:                                                                                                                          | unused used fdc other 9                                                                                                                                                                                                                                                                        |