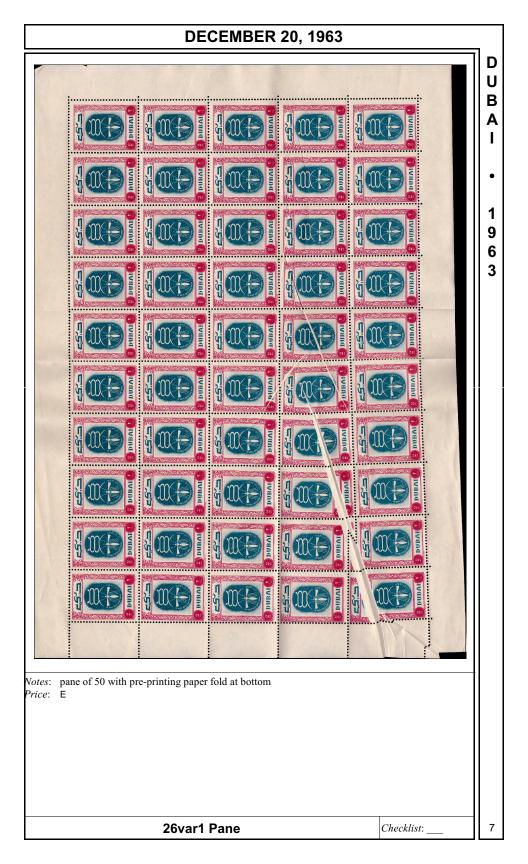

|                       |
| DUBAI<br>DUBAI |                                              | <ul> <li>Description: imperforate proof block on stamp paper<br/>Quantity: 50</li> <li>Notes: pen lines applied by printer; dark areas in<br/>selvage from tape used to attach pane to card</li> <li>Price: F</li> </ul> |                       |
| 22 Proof       |                                              | Checklist:                                                                                                                                                                                                               | 5                     |







|          | DECEMBER 20,                                                                                                                        | 1963                                                                                                                                                                                                                                                                                           |
|----------|-------------------------------------------------------------------------------------------------------------------------------------|----------------------------------------------------------------------------------------------------------------------------------------------------------------------------------------------------------------------