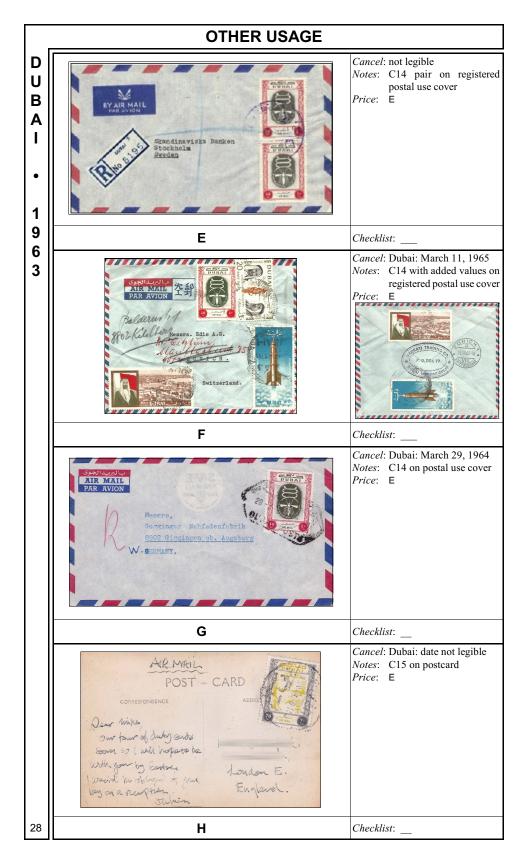

| Checklist:                                                                                          | 27                         |





| OTHER USAGE                |                                                    |                                                                                                    |
|----------------------------|----------------------------------------------------|----------------------------------------------------------------------------------------------------|
| D<br>U<br>B<br>A<br>I<br>· | Mesara. S.A.Sobeconin,<br>Bruzalles 4,<br>Belgium. | Cancel: Dubai 2: September 26,<br>1964<br>Notes: C14 on postal use cover to<br>Belgium<br>Price: E |
| 9<br>6                     | М                                                  | Checklist:                                                                                         |
| 3                          |