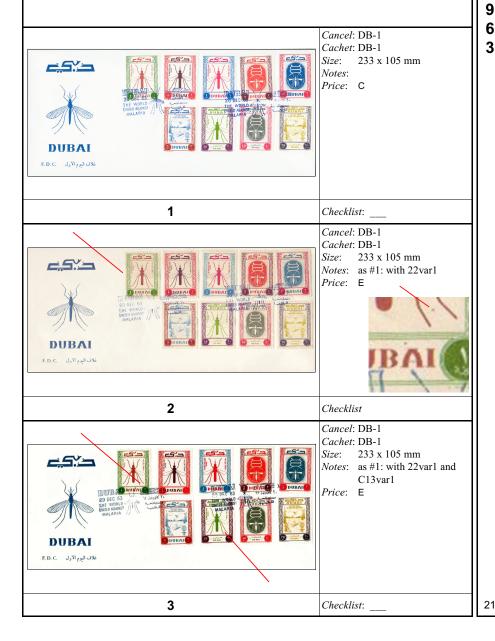

|



## FIRST DAY USAGE

D U

В

Δ

1

First day covers exist bearing numbers 22v1, 23v1, 24v1, C13v1, and C13v2, either alone or in combination with other stamps from the issue. These likely exist for all cancel-cachet combinations listed. Since such covers cannot represent more than 8% of all first day covers prepared for the issue, prices should reflect a similar ratio, i.e., price range E-F. A combination of variety stamps should increase a cover's value to the G-I range, depending on the number of variety stamps present; and, of course, a cover bearing all four of the "dot between legs" variety would be a true gem that could be valued in the I-K range. Collectors are urged to examine their covers for the issue and report and provide scans of any such covers they have.





| Cancel: DB-1<br>Cachet: DB-1<br>Size: 233 x 105 mm<br>Notes: as #1: with C13 var4<br>Price: E            |
|----------------------------------------------------------------------------------------------------------|
|                                                                                                          |
| 8 Checklist:                                                                                             |
| Cancel: DB-1<br>Cachet: DB-2<br>Size: 184 x 125 mm<br>Notes: C14P included at bottom<br>left<br>Price: F |
| <b>9</b> Checklist:                                                                                      |
| Cancel: DB-1<br>Cachet: DB-2<br>Size: 184 x 125 mm<br>Notes: C13-15<br>Price: C                          |
| <b>10</b> Checklist: