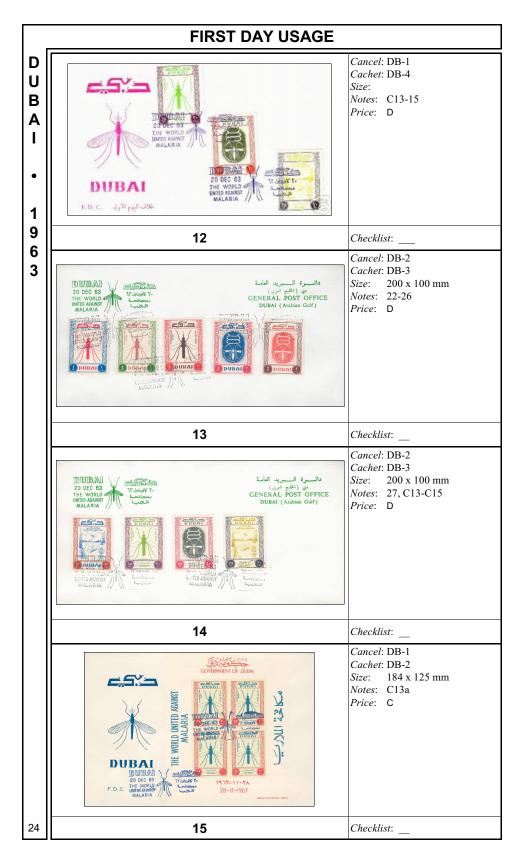

|
| 8 Checklist:                                                                                             |
| Cancel: DB-1<br>Cachet: DB-2<br>Size: 184 x 125 mm<br>Notes: C14P included at bottom<br>left<br>Price: F |
| <b>9</b> Checklist:                                                                                      |
| Cancel: DB-1<br>Cachet: DB-2<br>Size: 184 x 125 mm<br>Notes: C13-15<br>Price: C                          |
| <b>10</b> Checklist:                                                                                     |
| Cancel: DB-1<br>Cachet: DB-4<br>Size:<br>Notes: 22-27<br>Price: D                                        |
|                                                                                                          |







| OTHER USAGE