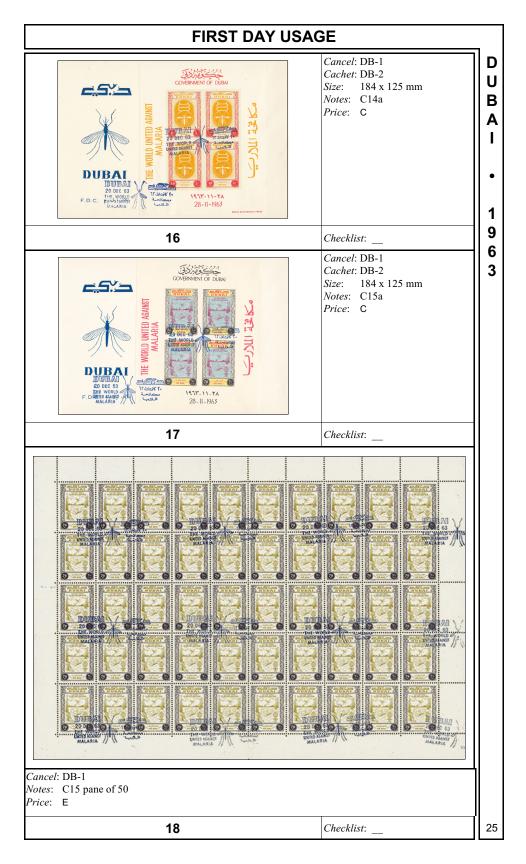

|
| 8 Checklist:                                                                                             |
| Cancel: DB-1<br>Cachet: DB-2<br>Size: 184 x 125 mm<br>Notes: C14P included at bottom<br>left<br>Price: F |
| <b>9</b> Checklist:                                                                                      |
| Cancel: DB-1<br>Cachet: DB-2<br>Size: 184 x 125 mm<br>Notes: C13-15<br>Price: C                          |
| <b>10</b> Checklist:                                                                                     |
| Cancel: DB-1<br>Cachet: DB-4<br>Size:<br>Notes: 22-27<br>Price: D                                        |
|                                                                                                          |







| OTHER USAGE